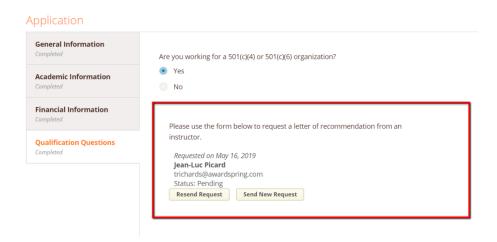

You may see an embedded External Request form that requests information from a third party (i.e., a letter of recommendation from an instructor or a verification form from your high school counselor). This tool allows you to send a request for a letter of recommendation or counselor form via email. The application may contain more than one External Request form.

Complete the required information and click the **Send Request** button. The third party will receive an email request and provide the requested information directly in AwardSpring.

The request will sit in a pending state until it is completed by the recommender.

| General Information                  | Are you working for a 501(c)(4) or 501(c)(6) organization?              |
|--------------------------------------|-------------------------------------------------------------------------|
| Academic Information                 | Yes     No                                                              |
| Financial Information                | Please use the form below to request a letter of recommendation from an |
| Qualification Questions<br>Completed | instructor.<br><i>Requested on May 16, 2019</i><br>Jean-Luc Picard      |
|                                      | trichards@awardspring.com Status: Completed Submitted on: May 16, 2019  |